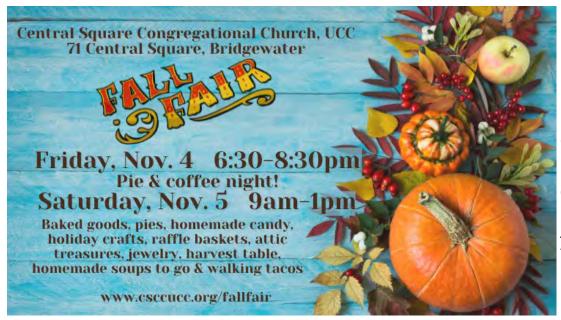

### Church Fair - Diane Sheibley

Diane reminded all that the church fair is Friday, Nov. 4 (pie & coffee night), 6:30-8:30 and Saturday, Nov. 5, 9-1. Lunch on Saturday will be homemade soups and walking tacos. She noted that they are in need of: attic treasures donations, especially Christmas items; crockpots of soups; baked goods, pies, and candy; raffle baskets and gift cards, either donated by individuals, or from local businesses; and help on pie night.

## PIES, COOKIES, BREADS!

We will be selling all types of cookies, breads, and any other baked good you'd like to contribute, and of course serving pieces of pie on Pie Night. Please bag cookies and note key ingredients. Deliver pies in non-returnable pans. Drop off items to the church Fellowship Hall on:

- Thursday 11/3, 9-1 and 6-8pm
- Friday, 11/4, 9-1
- Saturday,11/5, 8-9am

## **CROCKPOT SOUPS NEEDED!**

We will be selling to-go containers of homemade soups on Saturday, 11-1. Please consider making a crockpot of soup for us to sell. We looooove the wonderful, creative soups our church family makes! Soups should be dropped off hot on Saturday, 11/5, 8-10am. Crockpots will be cleaned and available for pickup 1-3pm, or during regular church office hours. **PLEASE let us know in advance** that you will be making soup, so we know how much is coming.

## ATTIC TREASURES!

The Church Fair is coming!! The Attic Treasures tables need your items to sell.

We are looking for lots of **Christmas items** (that includes sweaters, jerseys, socks, Christmas jewelry, etc.). Everyone enjoys looking at these things.

People are always looking for dishes, glasses, pictures, writing paper, games, puzzles, small lamps and small toys. What we DON'T want - **please** no computers, large appliances, or clothing (other than Christmas).

Drop off items to the church in the FIREPLACE ROOM on:

- Tues-Wed, 11/1-2, 9am-1pm
- Thursday 11/3, 9-1 and that evening at 6-8pm
- Friday, 11/4, 9-1

We also need helpers to sell and for clean up. It's a fun table and we have lots of laughs! Please call Bev at 508-697-2949 if you have any questions.

# FUDGE AND CANDY!

Let's face it, people love homemade fudge. Make your favorite recipe to donate to the fair. Other candy creations gladly accepted as well. Drop off donations:

- Thursday 11/3, 9-1 and 6-8pm
- Friday, 11/4, 9-1
- Saturday,11/5, 8-9am