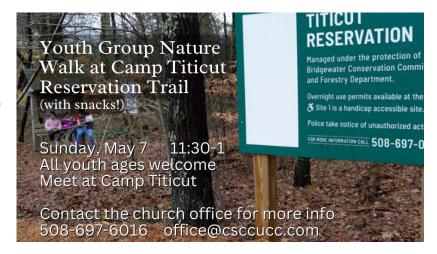

## **Youth Group Nature Walk**

All ages are invited to this Youth Group-hosted nature walk at Camp Titicut Reservation Trail in Bridgewater.

Snacks will be provided. The event will last about 1.5 hours. Parents are welcome to drop off their youth, or stay and participate. Please plan on meeting at the entrance to Camp Titicut (not at the church) at 11:30am. The entrance is on Beech Street in Bridgewater.

Youth -- feel free to invite your friends!

For more information, contact the church office or Rev. Beth at office@csccucc.com, 508-697-6016, or csccpastor@hotmail.com.